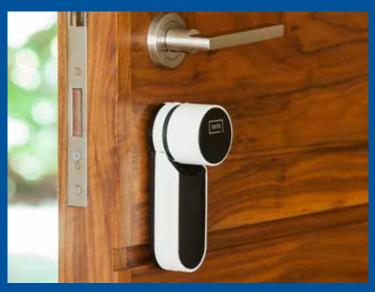

#### **ENTR Smart Lock**

ENTR is the intelligent locking solution you've been waiting for.

#### Key Free. Be Free

ENTR offer a key-free solution transforming your front door into a smart door.

Eliminating the need for keys and giving you access from your smartphone or tablet, fingerprint reader, touchpad or remote control. With the protection of a mechanical cylinder and the convenience of advanced technology, ENTR provides you with security and options without compromising on performance.