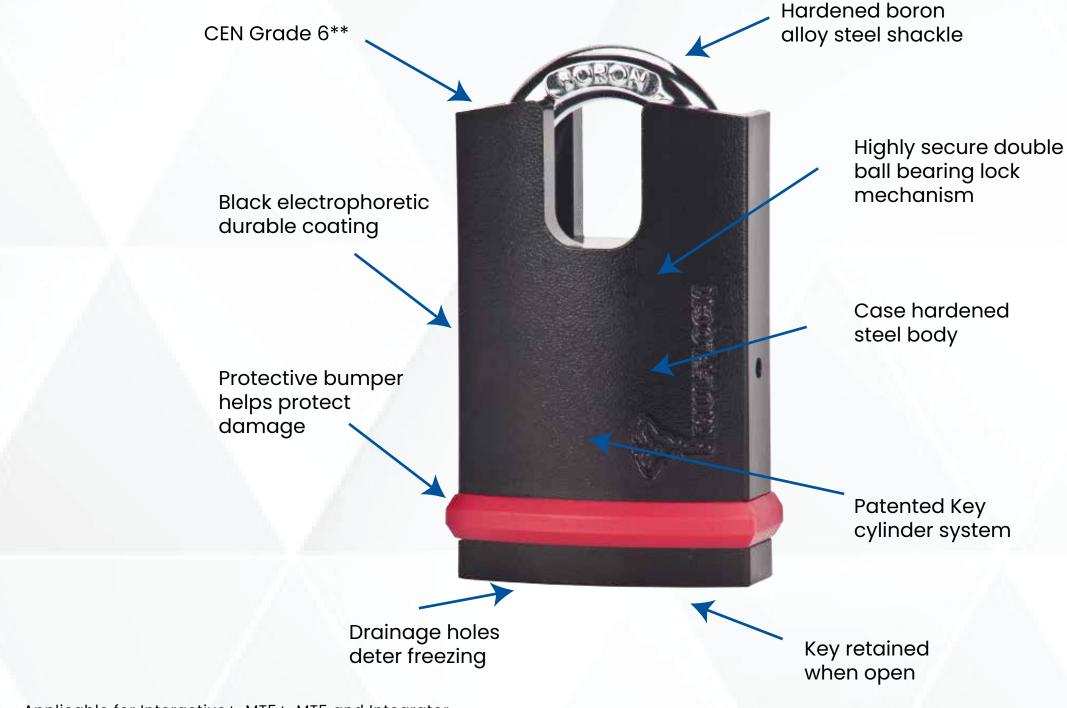

#### **Padlocks**

High Security Padlock that Protect your assets

Leading the Mul-T-Lock padlock category is our NE series padlocks. Ideal for both commercial and residential applications. Cost-effective, yet highly secure, these padlocks meet EN 12320 standards.

#### Secure. Efficient. Reliable

A range of padlocks capable of functioning with high reliability in all conditions, providing excellent resistance against physical attacks and maximum resistance against weather and other environmental conditions and impacts, such as corrosion. The NE's dust shutter is the padlock's secret weapon.

Applicable for Interactive+, MT5+, MT5 and Integrator CEN Grade is model specific (see technical data guide) Illustration represents NE14H.

NE14H, Grade 6, 14mm NE12H, Grade 5, 12mm NE10H, Grade 4, 10mm NE12L, Grade 5, 12mm NE8G, Grade 3, 8mm NE10G, Grade 3, 10mm NE10L, Grade 4, 10mm NE14L, Grade 6, 14mm NE14H, Grade 6, 14mm NE12H, Grade 5, 12mm