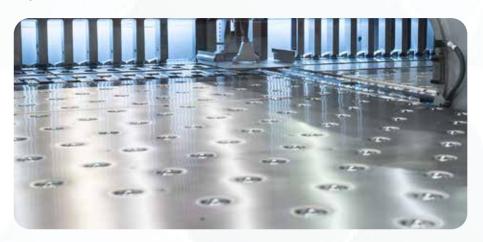

#### **Punching**

From 0.6mm - 1.1mm thickness for Steel and up to 1.5mm thickness for Galvanized steel.