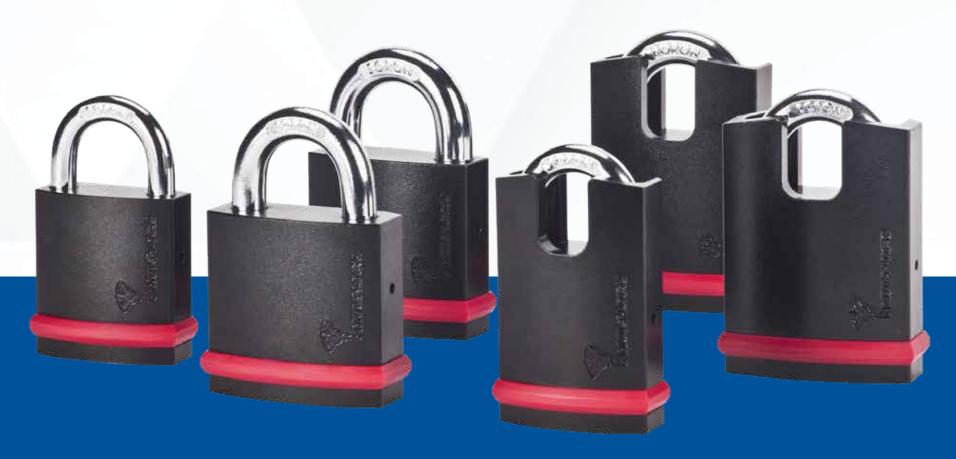

#### **Padlocks**

High Security Padlock that Protect your assets

Leading the Mul-T-Lock padlock category is our NE series padlocks. Ideal for both commercial and residential applications. Cost-effective, yet highly secure, these padlocks meet EN 12320 standards.

#### Secure. Efficient. Reliable

A range of padlocks capable of functioning with high reliability in all conditions, providing excellent resistance against physical attacks and maximum resistance against weather and other environmental conditions and impacts, such as corrosion. The NE's dust shutter is the padlock's secret weapon.

Applicable for Interactive+, MT5+, MT5 and Integrator CEN Grade is model specific (see technical data guide) Illustration represents NE14H.

NE14H, Grade 6, 14mm NE12H, Grade 5, 12mm NE10H, Grade 4, 10mm NE12L, Grade 5, 12mm NE8G, Grade 3, 8mm NE10G, Grade 3, 10mm NE10L, Grade 4, 10mm NE14L, Grade 6, 14mm NE14H, Grade 6, 14mm NE12H, Grade 5, 12mm