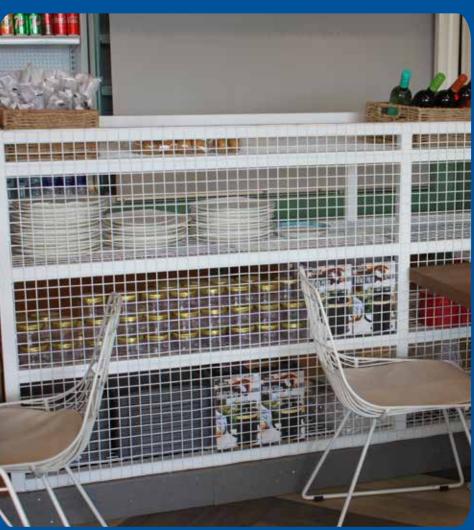

ll conditions, providing excellent resistance against physical attacks and maximum resistance against weather and other environmental conditions and impacts, such as corrosion. The NE's dust shutter is the padlock's secret weapon.



Applicable for Interactive+, MT5+, MT5 and Integrator CEN Grade is model specific (see technical data guide) Illustration represents NE14H.



NE14H, Grade 6, 14mm NE12H, Grade 5, 12mm NE10H, Grade 4, 10mm NE12L, Grade 5, 12mm NE8G, Grade 3, 8mm NE10G, Grade 3, 10mm NE10L, Grade 4, 10mm NE14L, Grade 6, 14mm NE14H, Grade 6, 14mm NE12H, Grade 5, 12mm

#### Gates











#### **Lasercut Designs**















#### **Bus Stop Shelters**









#### Railings



















#### Facades











#### Signages











#### **Shelves and Cabinets**





#### **Bed Frames**







#### **Porter Cabins**







#### **Tables and Chairs**











#### **Metal Canopy**





#### **Other Projects**















# We are just a call away from adding value to your project

#### **Contact Us Now**

08023683643 08035007255 09098881230

**Email Address:** 

sales@mul-t-lock.com.ng

Address:

58b morison crescent, off kudirat abiola way, ikeja, lagos, nigeria.



## Connect with us today!

- Multlockngltd
- Mul-T-Lock Nigeria
- in Multlock Nigeria Limited