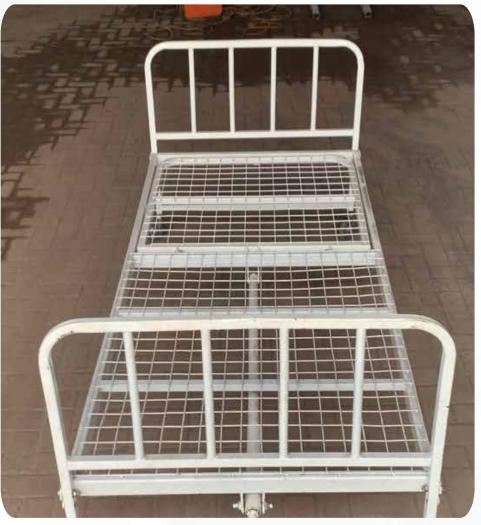

cellent resistance against physical attacks and maximum resistance against weather and other environmental conditions and impacts, such as corrosion. The NE's dust shutter is the padlock's secret weapon.



Applicable for Interactive+, MT5+, MT5 and Integrator CEN Grade is model specific (see technical data guide) Illustration represents NE14H.



NE14H, Grade 6, 14mm NE12H, Grade 5, 12mm NE10H, Grade 4, 10mm NE12L, Grade 5, 12mm NE8G, Grade 3, 8mm NE10G, Grade 3, 10mm NE10L, Grade 4, 10mm NE14L, Grade 6, 14mm NE14H, Grade 6, 14mm NE12H, Grade 5, 12mm

#### Gates











#### **Lasercut Designs**















#### **Bus Stop Shelters**









#### Railings



















#### Facades











#### Signages











#### **Shelves and Cabinets**





#### **Bed Frames**







#### **Porter Cabins**







#### **Tables and Chairs**











#### **Metal Canopy**





#### **Other Projects**















# We are just a call away from adding value to your project

#### **Contact Us Now**

08023683643 08035007255 09098881230

**Email Address:** 

sales@mul-t-lock.com.ng

Address:

58b morison crescent, off kudirat abiola way, ikeja, lagos, nigeria.



## Connect with us today!

- Multlockngltd
- Mul-T-Lock Nigeria
- in Multlock Nigeria Limited