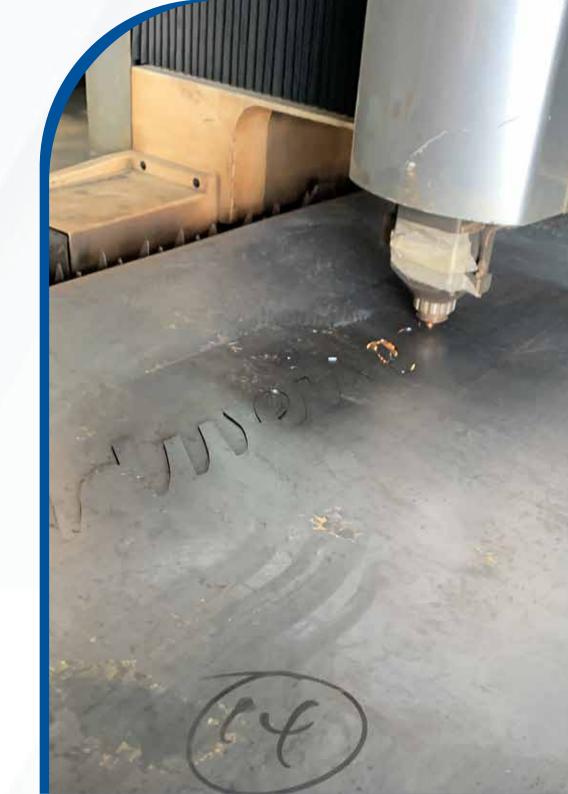

#### Laser / Plasma Cutting

Diameter from 1mm, metal thickness up to 20mm, custom or ready-made designs.