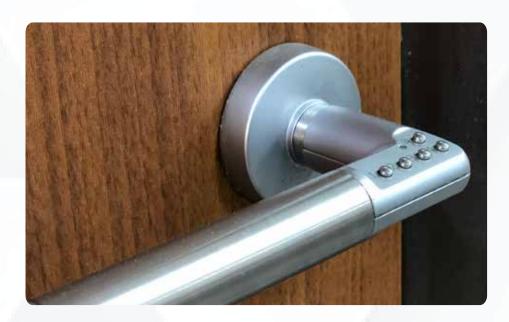

#### CODE-IT

#### **Features:**

- Enhanced access control Up to 9 separate access codes for different users
- Flexible locking options Doors can be locked automatically, by simply closing the door, or manually, by pushing a button
- One-way locking Doors lock only from outside; doors open freely from within the room
- Power supply indicators Indicator lights for activation, deactivation and battery life.