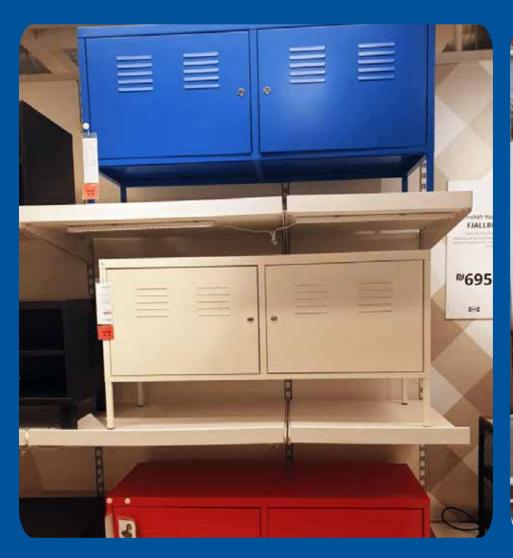

all conditions, providing excellent resistance against physical attacks and maximum resistance against weather and other environmental conditions and impacts, such as corrosion. The NE's dust shutter is the padlock's secret weapon.



Applicable for Interactive+, MT5+, MT5 and Integrator CEN Grade is model specific (see technical data guide) Illustration represents NE14H.



NE14H, Grade 6, 14mm NE12H, Grade 5, 12mm NE10H, Grade 4, 10mm NE12L, Grade 5, 12mm NE8G, Grade 3, 8mm NE10G, Grade 3, 10mm NE10L, Grade 4, 10mm NE14L, Grade 6, 14mm NE14H, Grade 6, 14mm NE12H, Grade 5, 12mm

#### Gates











#### **Lasercut Designs**















#### **Bus Stop Shelters**









#### Railings



















#### Facades











#### Signages











#### **Shelves and Cabinets**





#### **Bed Frames**







#### **Porter Cabins**







#### **Tables and Chairs**











#### **Metal Canopy**





#### **Other Projects**















# We are just a call away from adding value to your project

#### **Contact Us Now**

08023683643 08035007255 09098881230

**Email Address:** 

sales@mul-t-lock.com.ng

Address:

58b morison crescent, off kudirat abiola way, ikeja, lagos, nigeria.



## Connect with us today!

- Multlockngltd
- Mul-T-Lock Nigeria
- in Multlock Nigeria Limited