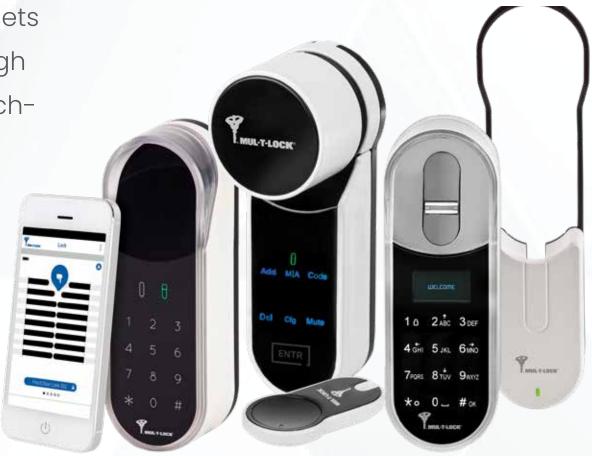

#### **ENTR Smart Lock**

ENTR is the intelligent locking solution you've been waiting for.

#### Key Free. Be Free

ENTR offer a key-free solution transforming your front door into a smart door.

Eliminating the need for keys and giving you access from your smartphone or tablet, fingerprint reader, touchpad or remote control. With the protection of a mechanical cylinder and the convenience of advanced technology, ENTR provides you with security and options without compromising on performance.

#### **Smartphonee App**

With the ENTR app you can unlock your door from any Bluetooth-enabled device with encrypted Bluetooth smart technology that isn't dependent on network reception.

#### Fingerprint Wall Reader

The ENTR fingerprint wall reader allows you to create authorised and codes for up to 20 users and to merge user authorisation.

#### **Touchpad Wall Reader**

With the ENTR touchpad wall reader, you can easily program up to 20 different codes to unlock your door securely. Each user can select a sequence that is easy to remember and can easily be revoked.

#### **Remote Control**

The ENTR remote control unlocks your door from a distance. No need to get off the couch just click the button! This feature is particularly useful for people with limited mobility.